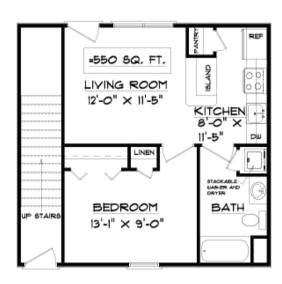

2551 WEST SPRINGFIELD AVE CHAMPAIGN, IL 61821

ONE BEDROOM UNITS 1 BEDROOM, 1 BATHROOM \$685 - 705

RATES AND AVAILABILITY SUBJECT TO CHANGE \$300 NON-REFUNDABLE MOVE-IN FEE \$30 APPLICATION FEE

CONVENIENTLY LOCATED NEAR SHOPPING, RESTAURANTS, AND PARKS

## **AMENITIES**

FIBER-OPTIC BROADBAND INTERNET
DISHWASHER, OVEN, MICROWAVE
WASHER AND DRYER IN UNIT
SMALL PETS WELCOME (ADDITIONAL DEPOSIT REQUIRED)

## INCLUDED:

TRASH REMOVAL, SEWER, PARKING

Signature

ANN BICKNESE - PROPERTY MANAGER
WELLINGTON@CHAMPAIGN-APARTMENTS.NET
WWW.CHAMPAIGN-APARTMENTS.NET
217-403-1722

OFFICE HOURS (AT WELLINGTON APARTMENTS)
MONDAY, WEDNESDAY-FRIDAY BY APPOINTMENT





1ST FLOOR UNIT



2ND FLOOR UNIT