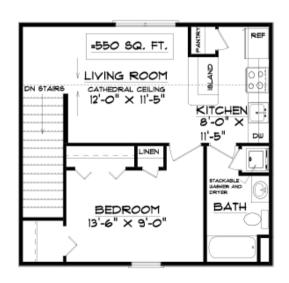

2551 WEST SPRINGFIELD AVE CHAMPAIGN, IL 61821

ONE BEDROOM UNITS 1 BEDROOM, 1 BATHROOM \$685 - 705

RATES AND AVAILABILITY SUBJECT TO CHANGE \$300 NON-REFUNDABLE MOVE-IN FEE \$30 APPLICATION FEE

CONVENIENTLY LOCATED NEAR SHOPPING, RESTAURANTS, AND PARKS

## **AMENITIES**

FIBER-OPTIC BROADBAND INTERNET
DISHWASHER, OVEN, MICROWAVE
WASHER AND DRYER IN UNIT
SMALL PETS WELCOME (ADDITIONAL DEPOSIT REQUIRED)

## INCLUDED:

TRASH REMOVAL, SEWER, PARKING

Signature

ANN BICKNESE - PROPERTY MANAGER
WELLINGTON@CHAMPAIGN-APARTMENTS.NET
WWW.CHAMPAIGN-APARTMENTS.NET
217-403-1722

OFFICE HOURS (AT WELLINGTON APARTMENTS)
MONDAY, WEDNESDAY-FRIDAY BY APPOINTMENT





1ST FLOOR UNIT



2ND FLOOR UNIT