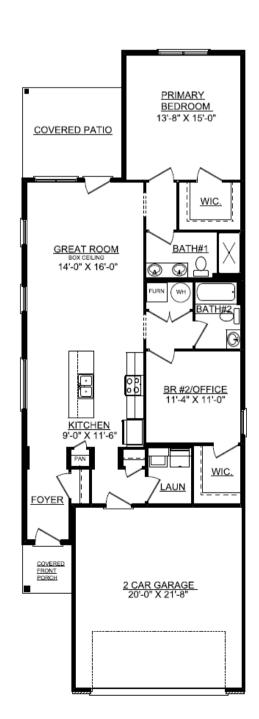

# SINGLE FAMILY 2 BEDROOMS, 2 BATHROOMS COMMUNITY

2 OCCUPANTS PER UNIT

## **AMENITIES**

NEW CONSTRUCTION!
FULLY APPLIANCED, LUXURY VINYL PLANK, COVERED
PATIO, AND TWO CAR ATTACHED GARAGE.
SMALL PETS WELCOME (ADDITIONAL DEPOSIT REQUIRED)