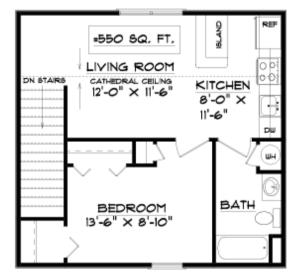

# TWIN DAKS Apartments

2415 WEST BRADLEY AVE CHAMPAIGN, IL 61821

## ONE BEDROOM UNITS 1 BEDROOM, 1 BATHROOM \$610 - 635

RATES AND AVAILABILITY SUBJECT TO CHANGE \$300 NON-REFUNDABLE MOVE-IN FEE \$30 APPLICATION FEE

CONVENIENTLY LOCATED NEAR THE ENTRANCE TO PARKLAND COLLEGE

#### AMENITIES

FIBER-OPTIC BROADBAND INTERNET DISHWASHER, OVEN, MICROWAVE SHARED LAUNDRY ON SITE SMALL PETS WELCOME (ADDITIONAL DEPOSIT REQUIRED)

#### INCLUDED:

TRASH REMOVAL, SEWER, PARKING



MANAGEMENT

ANN BICKNESE - PROPERTY MANAGER WELLINGTON@CHAMPAIGN-APARTMENTS.NET WWW.CHAMPAIGN-APARTMENTS.NET 217-403-1722

OFFICE HOURS (AT WELLINGTON APARTMENTS) MONDAY, WEDNESDAY-FRIDAY BY APPOINTMENT





### **1ST FLOOR UNIT**



**2ND FLOOR UNIT**