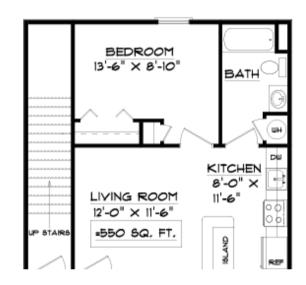

# TWIN DAKS Apartments

2415 WEST BRADLEY AVE CHAMPAIGN, IL 61821

## ONE BEDROOM UNITS 1 BEDROOM, 1 BATHROOM \$610 - 635

RATES AND AVAILABILITY SUBJECT TO CHANGE \$300 NON-REFUNDABLE MOVE-IN FEE \$30 APPLICATION FEE

CONVENIENTLY LOCATED NEAR THE ENTRANCE TO PARKLAND COLLEGE

#### AMENITIES

FIBER-OPTIC BROADBAND INTERNET DISHWASHER, OVEN, MICROWAVE SHARED LAUNDRY ON SITE SMALL PETS WELCOME (ADDITIONAL DEPOSIT REQUIRED)

#### INCLUDED:

TRASH REMOVAL, SEWER, PARKING



MANAGEMENT

ANN BICKNESE - PROPERTY MANAGER WELLINGTON@CHAMPAIGN-APARTMENTS.NET WWW.CHAMPAIGN-APARTMENTS.NET 217-403-1722

OFFICE HOURS (AT WELLINGTON APARTMENTS) MONDAY, WEDNESDAY-FRIDAY BY APPOINTMENT





### **1ST FLOOR UNIT**



**2ND FLOOR UNIT**