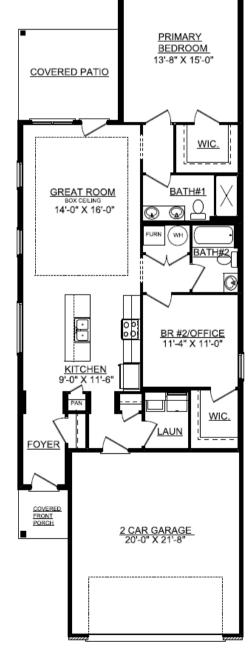

## 2 BEDROOMS, 2 BATHROOMS SINGLE FAMILY COMMUNITY

\$2,900 (2 OCCUPANTS PER UNIT)

### **AMENITIES**

**NEW CONSTRUCTION!** FULLY APPLIANCED, LUXURY VINYL PLANK, COVERED PATIO TWO CAR ATTACHED GARAGE SMALL PETS WELCOME (ADDITIONAL DEPOSIT REQUIRED) FIBER OPTIC INTERNET AVAILABLE IN COMMUNITY

# **OFFICE HOURS:**

MONDAY-FRIDAY BY APPOINTMENT

1,310 sq.ft.